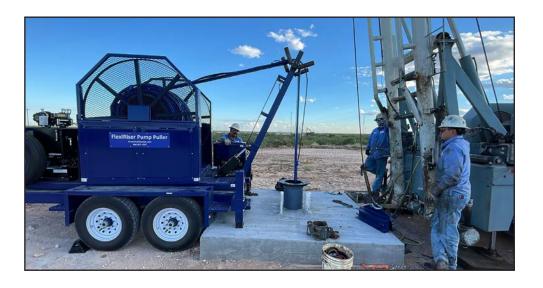

## FlexiRiser Pump Puller®

Rain or shine, day or night, this **FlexiRiser Pump Puller** is ready to work 24/7.

There is no safer way to install pumps than with the **FlexiRiser Pump Puller** 

- No working under heavy loads
- No bending over or physical exertion
- No picking up pipe wrenches or heavy tools
- Arrive home safe and on time

## FlexiRiser Pump Puller®

- · Safe and Efficient Pump Installation
- Small Footprint Around the Well
- All Weather Installation Capability
- Massive Labor Savings
- Ideal for Remote Locations
- Simplified Preventative Maintenance
- Reduced Mob and Demob
- Available for Rent or Purchase