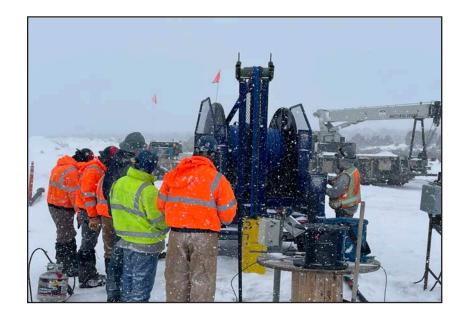

#### FlexiRiser Pump Puller®

The **FlexiRiser Pump Puller** is a trailer-mounted, hydraulic spool system designed to install and retrieve submersible pumps at the push of a button.

Gone are the days of having to break 20ft sticks of steel pipe. **BORELINE FlexiRiser** is available in one, continuous length which means an easy, efficient and very safe installation.

## FlexiRiser Pump Puller®

Rain or shine, day or night, this **FlexiRiser Pump Puller** is ready to work 24/7.

There is no safer way to install pumps than with the **FlexiRiser Pump Puller** 

- No working under heavy loads
- No bending over or physical exertion
- No picking up pipe wrenches or heavy tools
- Arrive home safe and on time

## FlexiRiser Pump Puller®

- · Safe and Efficient Pump Installation
- Small Footprint Around the Well
- All Weather Installation Capability
- Massive Labor Savings
- Ideal for Remote Locations
- Simplified Preventative Maintenance
- Reduced Mob and Demob
- Available for Rent or Purchase