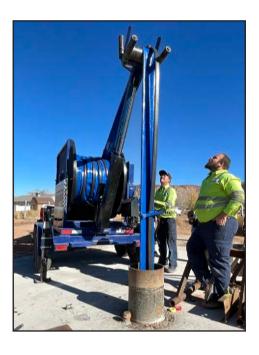

## FlexiRiser Pump Puller®

Rain or shine, day or night, this **FlexiRiser Pump Puller** is ready to work 24/7.

There is no safer way to install pumps than with the **FlexiRiser Pump Puller** 

- No working under heavy loads
- No bending over or physical exertion
- No picking up pipe wrenches or heavy tools
- Arrive home safe and on time

## FlexiRiser Pump Puller®

- · Safe and Efficient Pump Installation
- Small Footprint Around the Well
- All Weather Installation Capability
- Massive Labor Savings
- Ideal for Remote Locations
- Simplified Preventative Maintenance
- Reduced Mob and Demob
- Available for Rent or Purchase