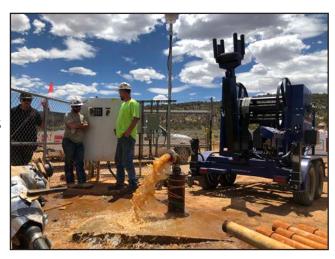

#### FlexiRiser Pump Puller®

The **FlexiRiser Pump Puller** is a trailer-mounted, hydraulic spool system designed to install and retrieve submersible pumps at the push of a button.

Gone are the days of having to break 20ft sticks of steel pipe. **BORELINE FlexiRiser** is available in one, continuous length which means an easy, efficient and very safe installation.

## FlexiRiser Pump Puller®

Rain or shine, day or night, this **FlexiRiser Pump Puller** is ready to work 24/7.

There is no safer way to install pumps than with the **FlexiRiser Pump Puller** 

- No working under heavy loads
- No bending over or physical exertion
- No picking up pipe wrenches or heavy tools
- Arrive home safe and on time

## FlexiRiser Pump Puller®

- · Safe and Efficient Pump Installation
- Small Footprint Around the Well
- All Weather Installation Capability
- Massive Labor Savings
- Ideal for Remote Locations
- Simplified Preventative Maintenance
- Reduced Mob and Demob
- Available for Rent or Purchase