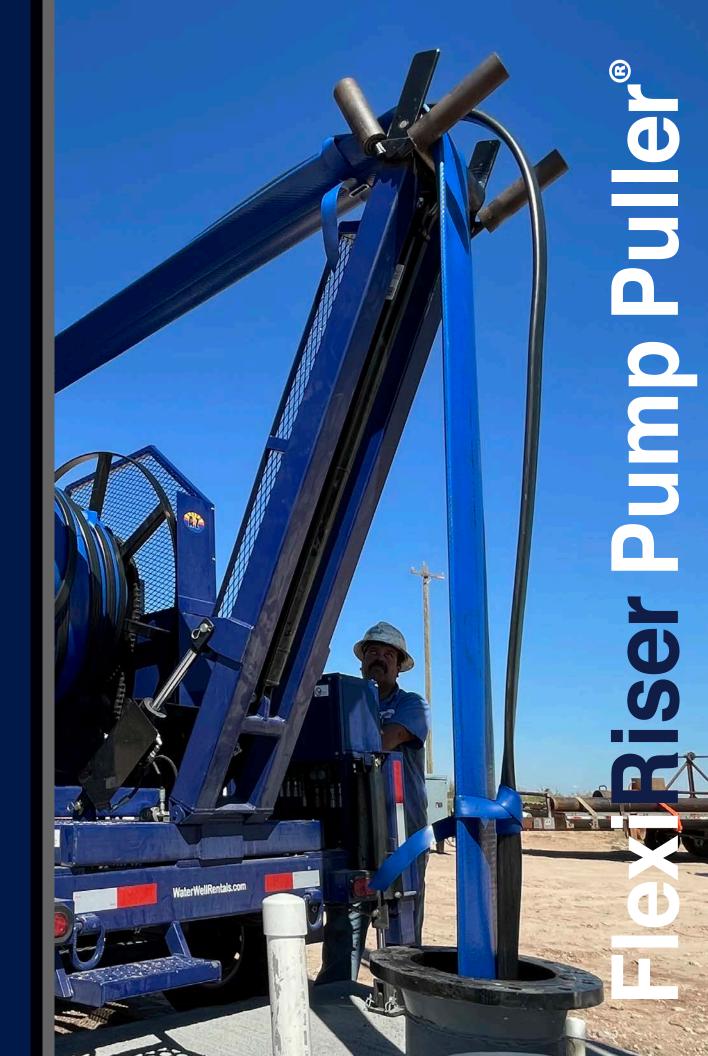

#### FlexiRiser Pump Puller®

The **FlexiRiser Pump Puller** is a trailer-mounted, hydraulic spool system designed to install and retrieve submersible pumps at the push of a button.

Gone are the days of having to break 20ft sticks of steel pipe. **BORELINE FlexiRiser** is available in one, continuous length which means an easy, efficient and very safe installation.

Save labor costs and be safe with **FlexiRiser Pump Puller** to install and retrieve your submersible pumps safely and efficiently.

## FlexiRiser Pump Puller®

Rain or shine, day or night, this **FlexiRiser Pump Puller** is ready to work 24/7.

There is no safer way to install pumps than with the **FlexiRiser Pump Puller** 

- No working under heavy loads
- No bending over or physical exertion
- No picking up pipe wrenches or heavy tools
- Arrive home safe and on time