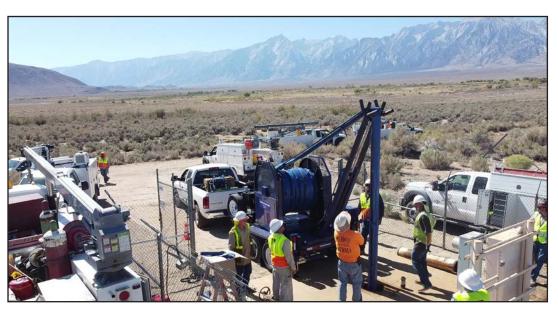

#### FlexiRiser Pump Puller®

The **FlexiRiser Pump Puller** is a trailer-mounted, hydraulic spool system designed to install and retrieve submersible pumps at the push of a button.

Gone are the days of having to break 20ft sticks of steel pipe. **BORELINE FlexiRiser** is available in one, continuous length which means an easy, efficient and very safe installation.

## FlexiRiser Pump Puller®

Rain or shine, day or night, this **FlexiRiser Pump Puller** is ready to work 24/7.

There is no safer way to install pumps than with the **FlexiRiser Pump Puller** 

- No working under heavy loads
- No bending over or physical exertion
- No picking up pipe wrenches or heavy tools
- Arrive home safe and on time

## FlexiRiser Pump Puller®

- · Safe and Efficient Pump Installation
- Small Footprint Around the Well
- All Weather Installation Capability
- Massive Labor Savings
- Ideal for Remote Locations
- Simplified Preventative Maintenance
- Reduced Mob and Demob
- Available for Rent or Purchase