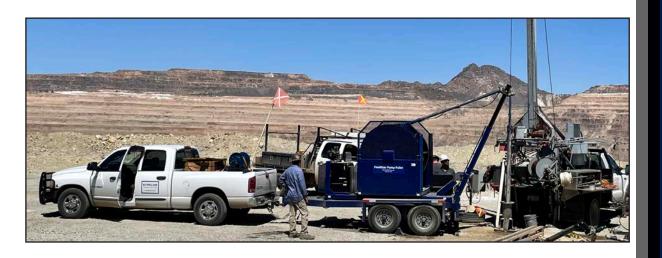

#### FlexiRiser Pump Puller®

The **FlexiRiser Pump Puller** is a trailer-mounted, hydraulic spool system designed to install and retrieve submersible pumps at the push of a button.

Gone are the days of having to break 20ft sticks of steel pipe. **BORELINE FlexiRiser** is available in one, continuous length which means an easy, efficient and very safe installation.

## FlexiRiser Pump Puller®

Rain or shine, day or night, this **FlexiRiser Pump Puller** is ready to work 24/7.

There is no safer way to install pumps than with the **FlexiRiser Pump Puller** 

- No working under heavy loads
- No bending over or physical exertion
- No picking up pipe wrenches or heavy tools
- Arrive home safe and on time

## FlexiRiser Pump Puller®

- · Safe and Efficient Pump Installation
- Small Footprint Around the Well
- All Weather Installation Capability
- Massive Labor Savings
- Ideal for Remote Locations
- Simplified Preventative Maintenance
- Reduced Mob and Demob
- Available for Rent or Purchase